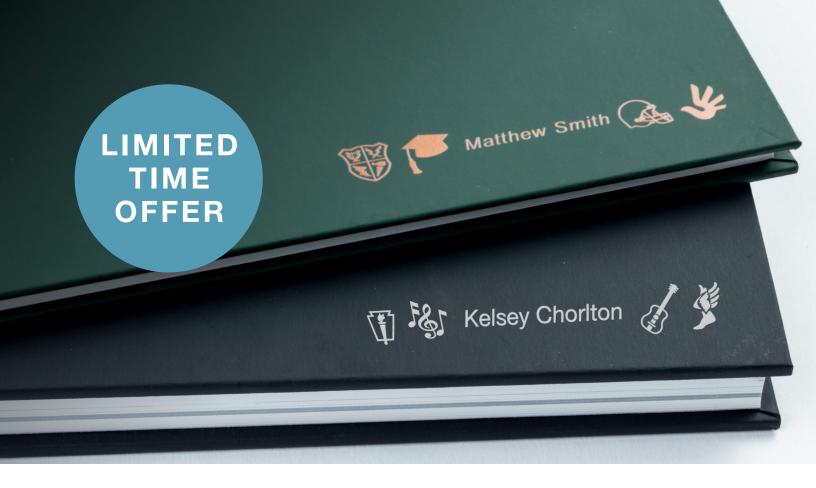

#### **GET FOUR FREE ICONS** WHEN YOU PERSONALIZE YOUR COVER

Purchase name personalization (shown above) for your yearbook, then choose up to four free icons.